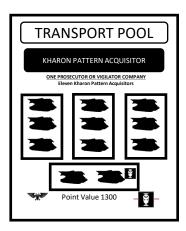

### TRANSPORT CARD SYMBOLS

Transport Cards that are added to Company Cards will have their total number divided into as many formations (detachments/mobs/etc) as the Company Card possesses. To aid players in identifying how many elements and formations the transport card is divided into. They will be grouped into **boxes** signifying how many models serve as transport to one detachment on the company card. Each such group is given an order like any other formation.

This example shows that 3 Kharon Pattern Acquisitors comprises one formation of transports that will transport one detachment in a Prosecutor or vigilator company. Each such box on a transport card means one formation that receives one order.

In the case of the transport attached to a command formation an additional symbol is added to let the player know that this box and grouping of models belongs specifically to the command formation.

This Transport Card for a Prosecutor or Vigilator Company that consists of FOUR boxes which means there are a total of 4 formations to be attached as transport. One of the boxes has a symbol which means that one belongs to the command formation. In total there are 3 formations of 3 element that are attached to 3 detachments of Prosecutor or Vigilator infantry, and 1 formation attached to the command formation.

# ONE PROSECUTOR OR VIGILATOR COMPANY Eleven Kharon Pattern Acquisitors