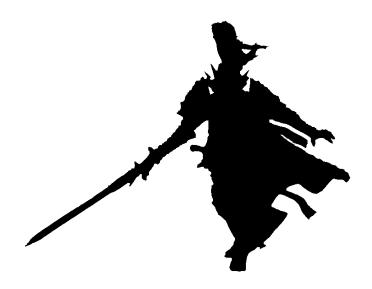

## JENETIA KROLE

The Jenetia Krole consists of 1 Jenetia Krole stand.

Point Value 100

## JENETIA KROLE

**Break Point 1:** Jenetia Krole is broken when the Jenetia Krole stand is destroyed.

**Morale Value 4+:** Jenetia Krole have a Morale value of 4+ and must roll 4 or more on a D10 to pass their Morale check.

| Туре             | Move | AV | CAF  | Weapons                  | Range | AD | TSM | Notes                               |
|------------------|------|----|------|--------------------------|-------|----|-----|-------------------------------------|
| Jenetia<br>Krole | 15   | 4+ | 6/-4 | The Sword of<br>Oblivion | 1     | 1  | 1   | [DR2], [HQ3],<br>[IWD],<br>Special* |

<sup>\*</sup>Formations in command radius gain +1 attack dice in close combat per element. When present she confers a +1 bonus to initiative rolls.