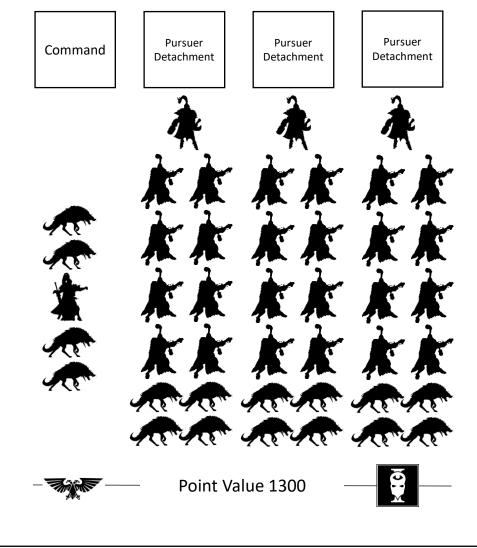

## PURSUERS GRAND COMPANY

The Pursuers Grand Company consists of one command detachment of 1 Knight Oblivion Centura and 4 beasts stands and three detachments of 1 Excruciatus, 8 Pursuer and 4 Beast stands.

### PURSUERS GRAND COMPANY

**Break Point 25:** The is broken if it has lost 24 stands either the Knight Oblivion, Excruciatus, Pursuer, or Beast stands. Once the Company is broken each Detachment must take a Morale check.

**Morale Value 5+:** Sisters of Silence have a Morale value of 5+ and must roll 5 or more on a D10 to pass their Morale check.

| Туре                           | Move | AV    | CAF  | Weapons        | Range | AD | TSM | Notes                  |
|--------------------------------|------|-------|------|----------------|-------|----|-----|------------------------|
| Oblivion<br>Knight-<br>Centura | 10   | 4[6]+ | 4/-4 | CC Weapons     | -     | -  | -   | [HQ2], [N],<br>Special |
| Excruciatus                    | 10   | 5+    | 4/-3 | Stake Crossbow | 25    | 2  | -1  | [HQ1], [N]             |
| Pursuers                       | 15   | 5+    | 2/-2 | Flamers [FW}   | 10    | 2  | 0   | [AG]                   |
| Pursuers<br>(Beasts)           | 15   | 5[7]+ | 3/-1 | CC Weapons     | -     | -  | -   |                        |

Victory Points 13 Your opponent gains 7 VPs when this Company is broken