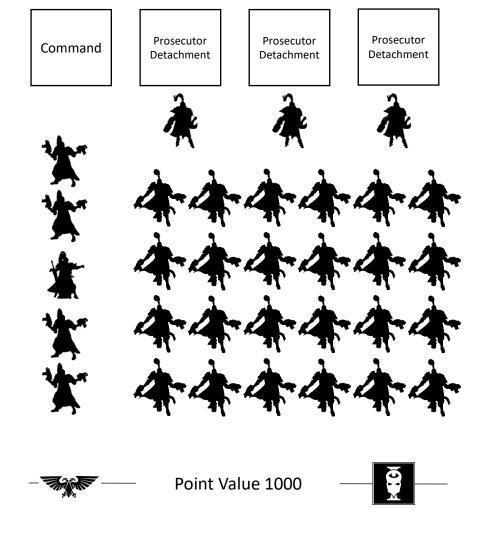

# PROSECUTORS GRAND COMPANY

The Prosecutor Grand Company consists of one command detachment of 1 Knight Oblivion Centura and 4 Veteran Prosecutor stands and three detachments of 1 Excruciatus and 8 Prosecutors stands.

# PROSECUTORS GRAND COMPANY

**Break Point 19:** The is broken if it has lost 19 stands either the Knight Oblivion, Excruciatus, or Prosecutors stands. Once the Company is broken each Detachment must take a Morale check.

**Morale Value 5+:** Sisters of Silence have a Morale value of 5+ and must roll 5 or more on a D10 to pass their Morale check.

| Туре                           | Move | AV    | CAF  | Weapons        | Range | AD | TSM | Notes                      |
|--------------------------------|------|-------|------|----------------|-------|----|-----|----------------------------|
| Oblivion<br>Knight-<br>Centura | 10   | 4[6]+ | 4/-4 | CC Weapons     | -     | -  | -   | [HQ2], [N],<br>Special     |
| Excruciatus                    | 10   | 5+    | 4/-3 | Stake Crossbow | 25    | 2  | -1  | [HQ1], [N]                 |
| Prosecutors                    | 10   | 5+    | 2/-1 | Bolters        | 25    | 2  | 0   | Breacher<br>Charge upgrade |

Victory Points 10 Your opponent gains 5 VPs when this Company is broken