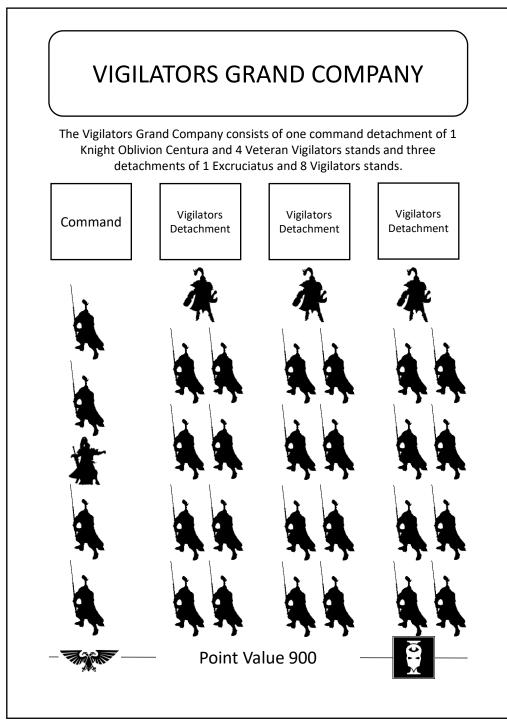

#### VIGILATORS GRAND COMPANY

**Break Point 19:** The is broken if it has lost 19 stands either the Knight Oblivion, Excruciatus, or Vigilators stands. Once the Company is broken each Detachment must take a Morale check.

**Morale Value 5+:** Sisters of Silence have a Morale value of 5+ and must roll 5 or more on a D10 to pass their Morale check.

| Туре                           | Move | AV    | CAF  | Weapons        | Range | AD | TSM | Notes                      |
|--------------------------------|------|-------|------|----------------|-------|----|-----|----------------------------|
| Oblivion<br>Knight-<br>Centura | 10   | 4[6]+ | 4/-4 | CC Weapons     | -     | -  | -   | [HQ2], [N],<br>Special     |
| Excruciatus                    | 10   | 5+    | 4/-3 | Stake Crossbow | 25    | 2  | -1  | [HQ1], [N]                 |
| Vigilators                     | 10   | 5+    | 3/-2 | CC Weapons     | -     | -  | -   | Breacher<br>Charge upgrade |

Victory Points 9 Your opponent gains 5 VPs when this Company is broken