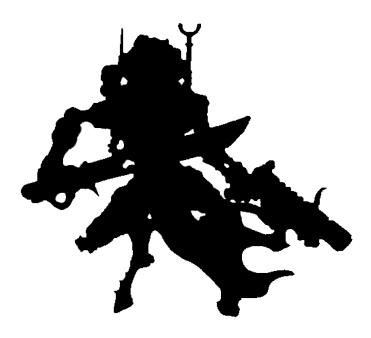

## **AXIARCH PRIME**

The Axiarch Prime consists of 1 Axiarch Prime stand.

Point Value Free

## **AXIARCH PRIME**

**Break Point -:** The Axiarch Prime replaces the Axiarch of one company as the army leader.

**Morale Value 4+:** The Axiarch have a Morale value of 4+ and must roll 4 or more on a D10 to pass their Morale check.

| Туре                          | Move | AV    | CAF  | Weapons           | Range | AD | TSM | Notes                                                             |
|-------------------------------|------|-------|------|-------------------|-------|----|-----|-------------------------------------------------------------------|
| Secutarii<br>Axiarch<br>Prime | 15   | 4[5]+ | 5/-4 | Arc-Lance [A, HW] | 10    | 2  | -2  | [HQ3], [SU],<br>[IWD], +1 DR<br>point on<br>damage rolls<br>in CC |